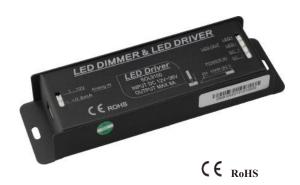

## **SOL Driver Data sheet**

Part No./: <u>SOL9001</u>

## Speci cations

Model: SOL9001

Input: DC12-36V

Out put: Max 8A

Control channels: 1CH

Protection Grade: IP20

Gross Weight: 220g

MAX Power: 96W-288W

Frequency: 1.8KHz

Signal Input: 0/1–10V

The light gray level: 256

Work Temp.: -30°C~70°C

## Basic Features

- ♦ When the power turn off,it has memory function.
- ♦ With the self—test function, support short circuit and overcurrent protection functions.
- Single channel constant voltage output, Max. 8A per channel. Support active and passive to use.
- ◆ Analog Signal driver, receive 1–10V dimming signal.