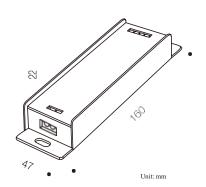

## Speci cations

Model: SOL9001

Input: DC12-36V

Out put: Max 8A

Control channels: 1CH

Protection Grade: IP20

Gross Weight: 220g

MAX Power: 96W-288W