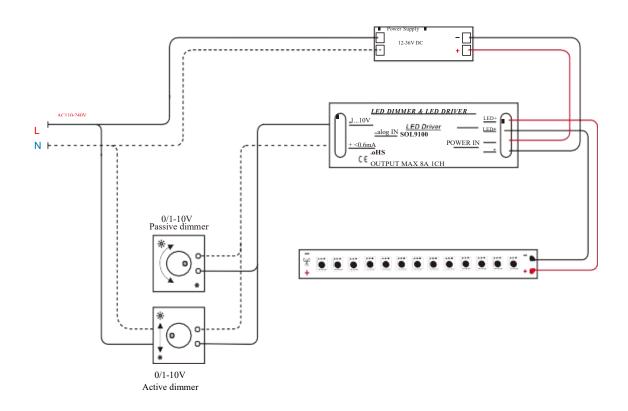

## **SOL Driver Data sheet**

Part No./: <u>SOL9001</u>

Wiring Diagram

Suitable lamps and lanterns

Wall Washing Lamp

LED Strip

LED Hard Light Bar

Geographic Light