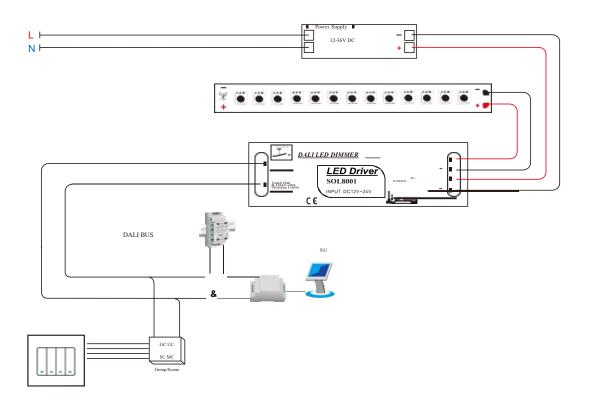

## **SOL Driver Data sheet**

Part No./: <u>SOL8001</u>





### Speci cations

Model: SOL8001 Input: DC12–36V Out put: Max 8A Control channels: 1CH Protection Grade: IP20 Gross Weight: 220g

MAX Power: 96W–288W
Frequency: 1.8KHz
Signal Input: DALI–Switch
The light gray level: 256
Work Temp.: −30°C~70°C

### Basic Features

- Single channel constant pressure output.
- Dali digital control input, dimming control led module.
- ♦ Dimming range from 0 100 % (led brightness starts at 1 %).
- Support for touch dimmer (220 vac dimming mode)



# **SOL Driver Data sheet**

Part No./: <u>SOL8001</u>

### Wiring Diagram



### Suitable lamps and lanterns











Wall Washing Lamp

LED Strip

LED Hard Light Bar

Geographic Light

AR111