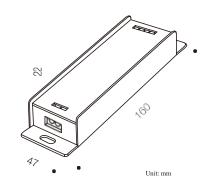

### Speci cations

Model: SOL8001 Input: DC12–36V Out put: Max 8A Control channels: 1CH Protection Grade: IP20 Gross Weight: 220g

MAX Power: 96W–288W
Frequency: 1.8KHz
Signal Input: DALI–Switch
The light gray level: 256
Work Temp.: −30°C~70°C